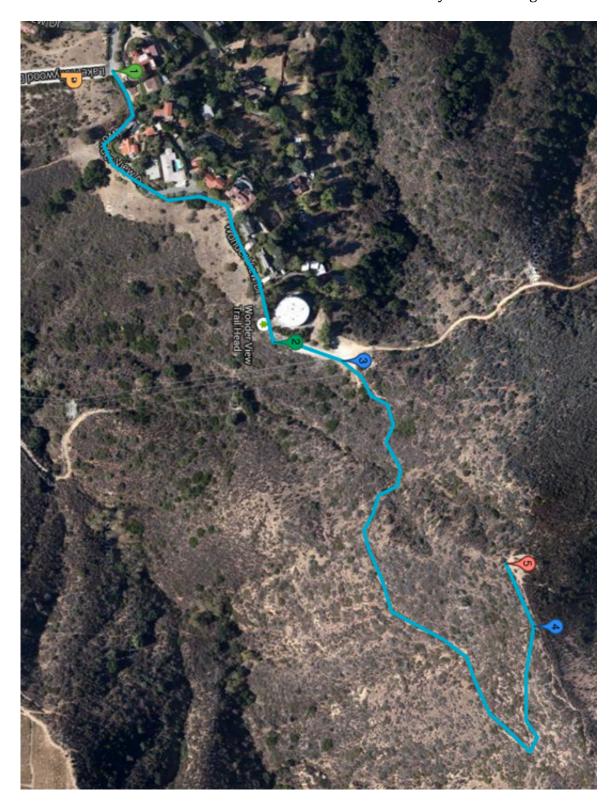

## Directions to Trailhead

Wonder View Dr. & Lake Hollywood Dr. Hollywood, CA

Exit the 101 at Barham Blvd and head north toward the San Fernando Valley and Burbank. Proceed about .25 mile to Lake Hollywood Drive and turn right. Continue for about another .5 mile. You will pass a turn for Wonder View Drive on your right. DO NOT take this turn. Continue straight, passing the dirt lot on your right. At the next intersection, Wonder View Drive continues straight ahead and Lake Hollywood Drive turns right. Make the right turn and park on Lake Hollywood Drive. Walk back to the intersection and turn right onto Wonder View Drive, following the light green metal fence. The first .25 mile or so is through a residential neighborhood, so be courteous. At the end of the street you will find a gate that marks the official start of the trail.

Parking is available along Lake Hollyhood Dr. Walk back to the intersection with Wonder View Dr and turn right. The first .25 mile or so is through a residential neighborhood, so remember to be courteous.

The trail doesn't officially begin until the end of Wonder View Dr., but this is where you begin your walk.

Pass around the gate at the end of Wonder View Dr. and continue for a couple of hundred feet to the electrical tower.

Bear right at the electrical tower and past the bronze marker on to a narrow, rocky single-track use path and continue for approximately .5 mile to the summit of Burbank Peak.

## Trail Junction 2

The use path merges with the path from Cahuenga Peak. Make note of the downward sloping rock as you will need to find this junction in the dark on your return if you are hiking the trail for sunset.